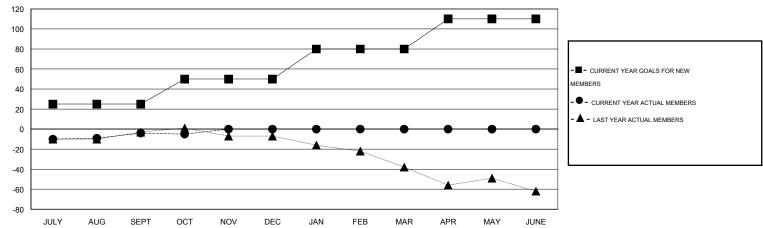

## GOALS AND ACTUAL MEMBERS CUMULATIVE

| DROPPED CLUBS: 0  DROPPED MEMBERS |        | 17 CLUBS OF 57 ADDED 1 OR MORE NEW MEMBERS | GENDER DISTRIBU<br>MALE<br>FEMALE | TION<br>967 (71.95%)<br>377 (28.05%) |     |
|-----------------------------------|--------|--------------------------------------------|-----------------------------------|--------------------------------------|-----|
| DECEASED CLUB CANCELLED           | 5<br>0 | CLICK HERE FOR HEALTH ASSESSMENT DATA      | FAMILY UNIT MEMBERS               |                                      | 159 |
| OTHER                             | 50     |                                            | HEAD OF HOUSEHOLD                 |                                      | 77  |
| TOTAL                             | 55     |                                            | NON-HEAD OF HOUSEHOL              | D                                    | 82  |